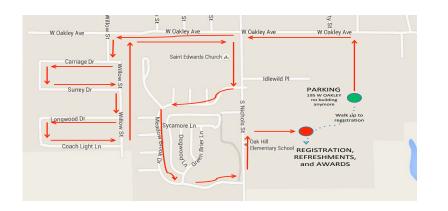

Registration and shirt pick up ~ 6:30-7:30 a.m. ~ credit cards *are not* accepted Ample parking and facilities are available on site.

Parking @ 195 West Oakley Avenue (follow signs to registration).