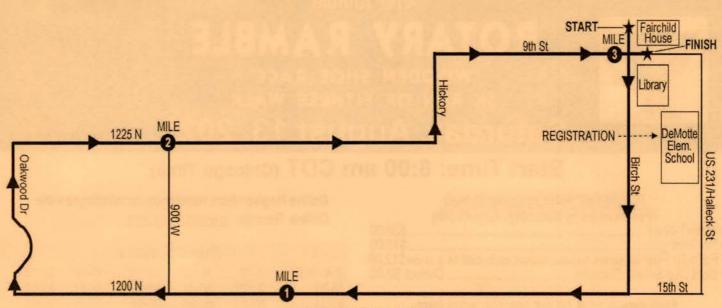

# **DIRECTIONS TO DEMOTTE**

From the South: I-65 to Ind. 10 exit (DeMotte/Roselawn) East on Rt. 10 for 3-% mile, turn north (left) on Rt. 10 (John Deere) for 3 miles (4 way stop). North on 231 approximately 4/10ths of a mile. DeMotte Elementary School is on the left. From the North: I-65 to Rt. 2 exit (Lowell). Go East (left) on Rt. 2 for 5 1/2 miles. Turn South (right) on Rt. 231 (flashing red light) for 6-8/10ths miles. DeMotte Elementary School

is on the right. From the East: U.S. 30 West to Ind. 49 South, until it intersects with Rt. 10 (Wheatfield). Turn West (right) on Rt. 10 for 8 miles (also Rt. 231). Follow Rt 231 North around curve for approximately 4/10ths of a mile. DeMotte Elementary School is on the left.